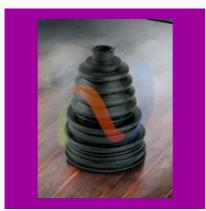

#### SILICONE RUBBER BELLOWS

RUBBER BELLOWS

SILICONE TRANSPARENT BELLOW

SILICONE BELLOW ( ID 1000 MM X LONG 250 MM )

SILICONE RUBBER EXPANSION BELLOW WITH FLAGE AND PCD

#### **RUBBER BELLOW**

MILKY WHITE RUBBER EXPANSION BELLOW

NITRILE RUBBER BELLOW

SILICONE RUBBER BELLOW WITH SS TC

SILICONE RUBBER CONICAL BELLOW WITH FLANGES

#### SILICONE CONICAL BELLOW

SILICONE RUBBER CONICAL RUBBER BELLOW

SILICONE RUBBER PLAIN BELLOW T SHAPE

SILICONE RUBBER CONICAL PLAIN BELLOW WITH FLAGE

Silicone Conical Bellow ( ID 150 X ID 200 X HEIGHT 3000 )