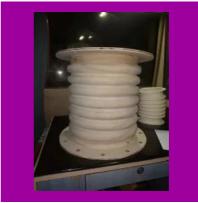

#### SILICONE CONICAL BELLOW

SILICONE RUBBER CONICAL RUBBER BELLOW

SILICONE RUBBER PLAIN BELLOW T SHAPE

SILICONE RUBBER CONICAL PLAIN BELLOW WITH FLAGE

Silicone Conical Bellow ( ID 150 X ID 200 X HEIGHT 3000 )