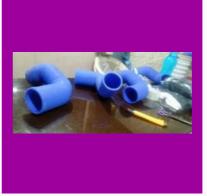

#### SILICONE HOSE ELBOW

45 Degree Silicone Hose Elbow

90 Degree Silicone Hose Elbow

90 DEGREE BEND HOSE

SILICONE RUBBER ELBOW