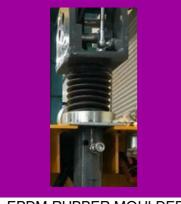

#### SILICONE RUBBER BELLOWS

RUBBER BELLOWS

SILICONE TRANSPARENT BELLOW

SILICONE BELLOW ( ID 1000 MM X LONG 250 MM )

SILICONE RUBBER EXPANSION BELLOW WITH FLAGE AND PCD

#### **RUBBER BELLOW**

MILKY WHITE RUBBER EXPANSION BELLOW

NITRILE RUBBER BELLOW

SILICONE RUBBER BELLOW WITH SS TC

SILICONE RUBBER CONICAL BELLOW WITH FLANGES