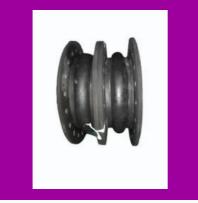

#### SILICONE RUBBER BELLOWS

RUBBER BELLOWS

SILICONE TRANSPARENT BELLOW

SILICONE BELLOW ( ID 1000 MM X LONG 250 MM )

SILICONE RUBBER EXPANSION BELLOW WITH FLAGE AND PCD

#### **RUBBER BELLOW**

MILKY WHITE RUBBER EXPANSION BELLOW

NITRILE RUBBER BELLOW

SILICONE RUBBER BELLOW WITH SS TC

SILICONE RUBBER CONICAL BELLOW WITH FLANGES